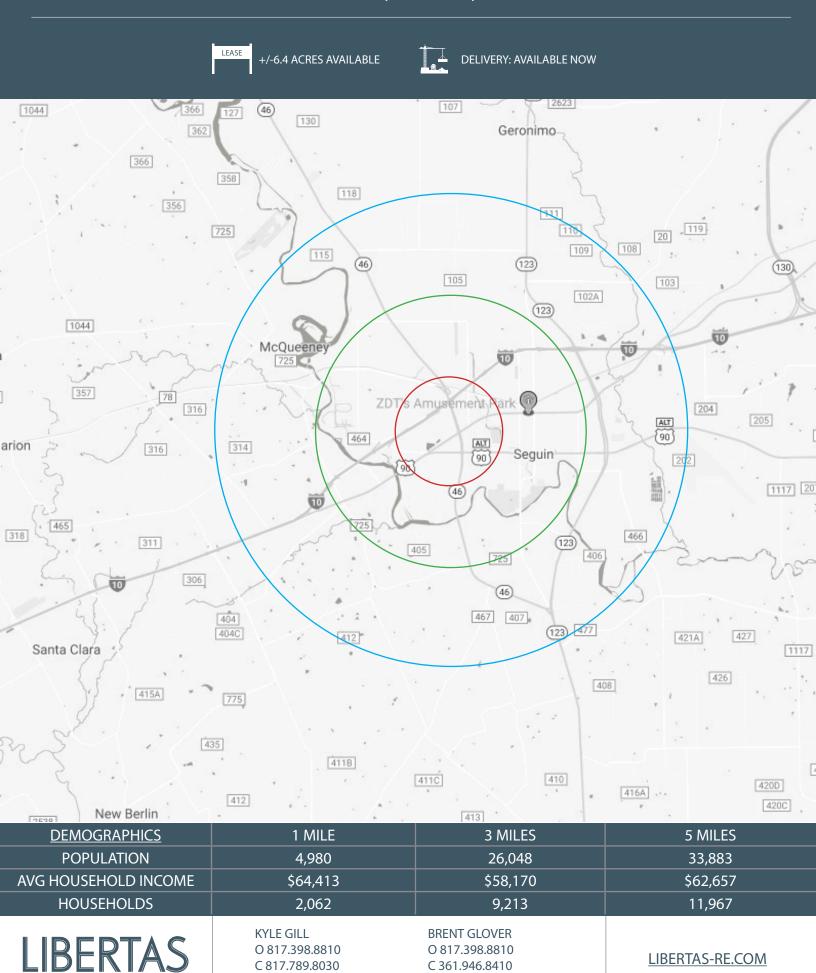

## +/-6.4 ACRE OPPORTUNITY

W. KINGSBURY, SEGUIN, TX 78155

DEVELOPMENT SITE AVAILABLE IN SEGUIN, TX. LOCATED AT THE NEC OF STATE HWY 46 & W. KINGS-BURY ST. IDEALLY SITUATED WITH CONVENIENT ACCESS TO INTERSTATE 10 THE PROPERTY SITS NEXT TO CATEPILLAR, ACROSS FROM RODRIGUEZ ELEMENTARY SCHOOL AND AJ BRIESEMEISTER MIDDLE SCHOOL, AND DIAGONAL FROM TEXAS LUTHERAN UNIVERSITY. THE SITE IS APPROXIMATELY 6.4 ACRES AND WOULD BE AN IDEAL LOCATION FOR A MULTIFAMILY DEVELOPMENT OR A STORAGE FACILITY.